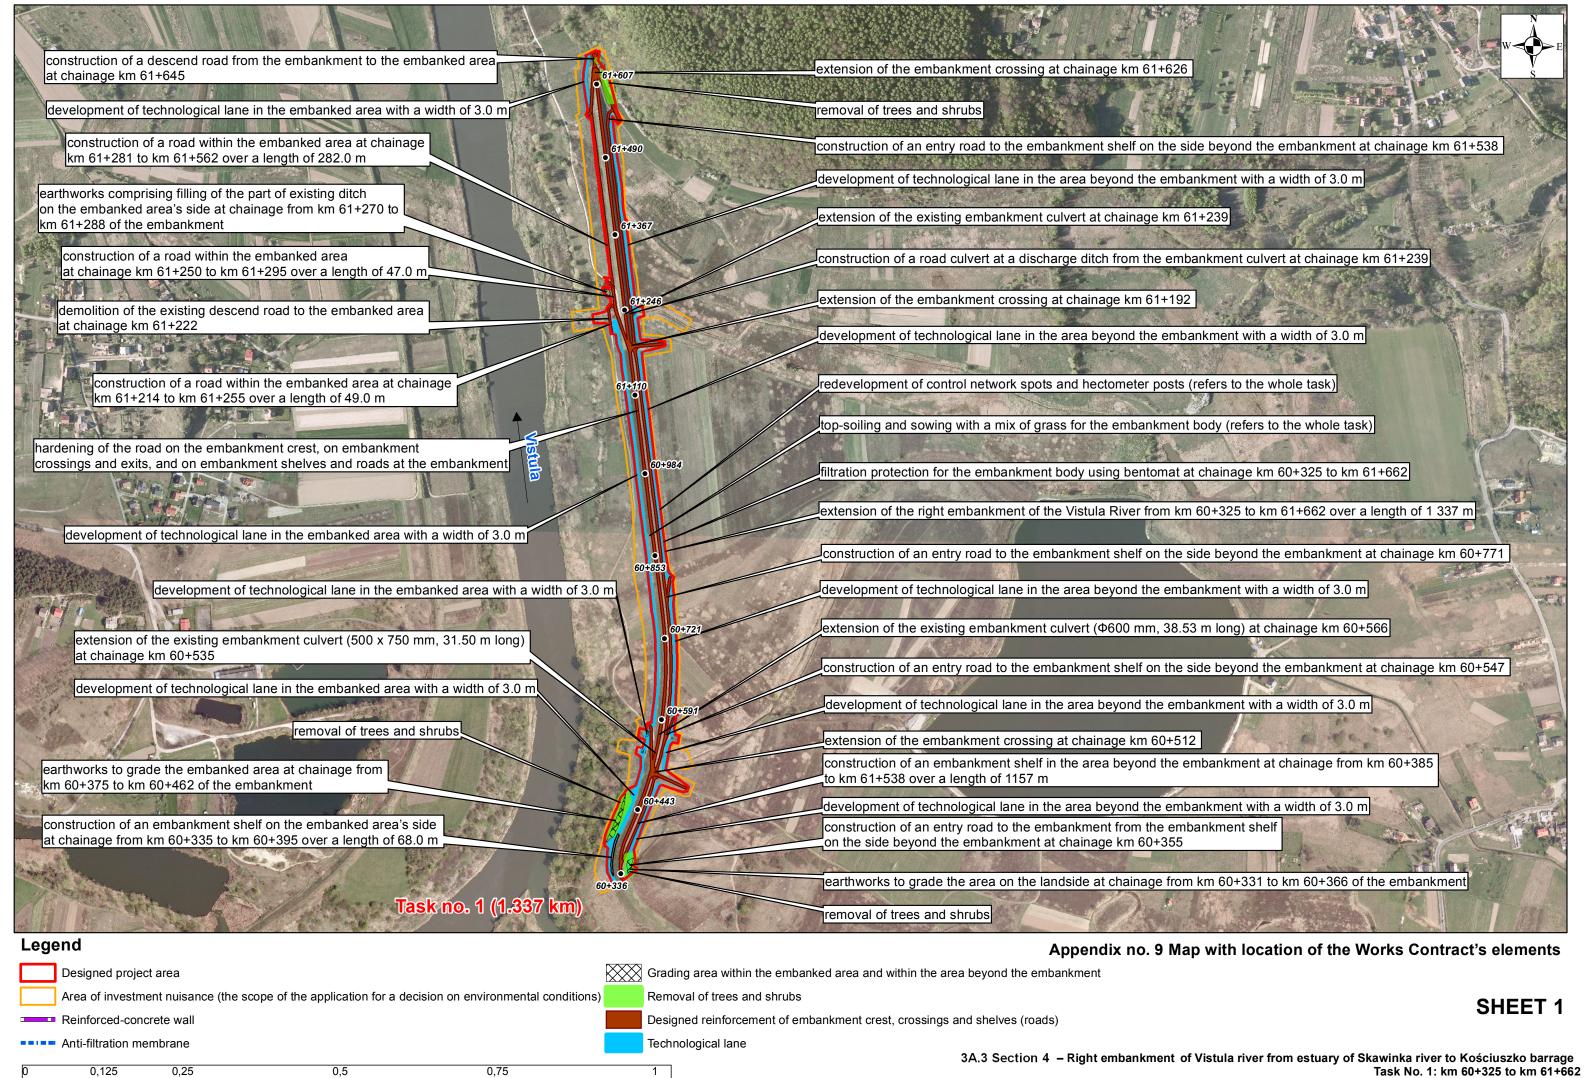

Appendix no. 9 Map with location of the Works Contract's elements

## **INDEX OF SHEETS**

3A.3 Section 4 - Right embankment of Vistula river from estuary of Skawinka river to Kościuszko barrage

Task No. 1: km 60+325 to km 61+662 Task No. 2: km 62+017 to km 63+183

Task No. 3: km 63+779 to km 65+160

Task No. 2: km 62+017 to km 63+183 Task No. 3: km 63+779 to km 65+160

Task No. 1: km 60+325 to km 61+662
Task No. 2: km 62+017 to km 63+183
Task No. 3: km 63+779 to km 65+160

Task No. 1: km 60+325 to km 61+662
Task No. 2: km 62+017 to km 63+183
Task No. 3: km 63+779 to km 65+160