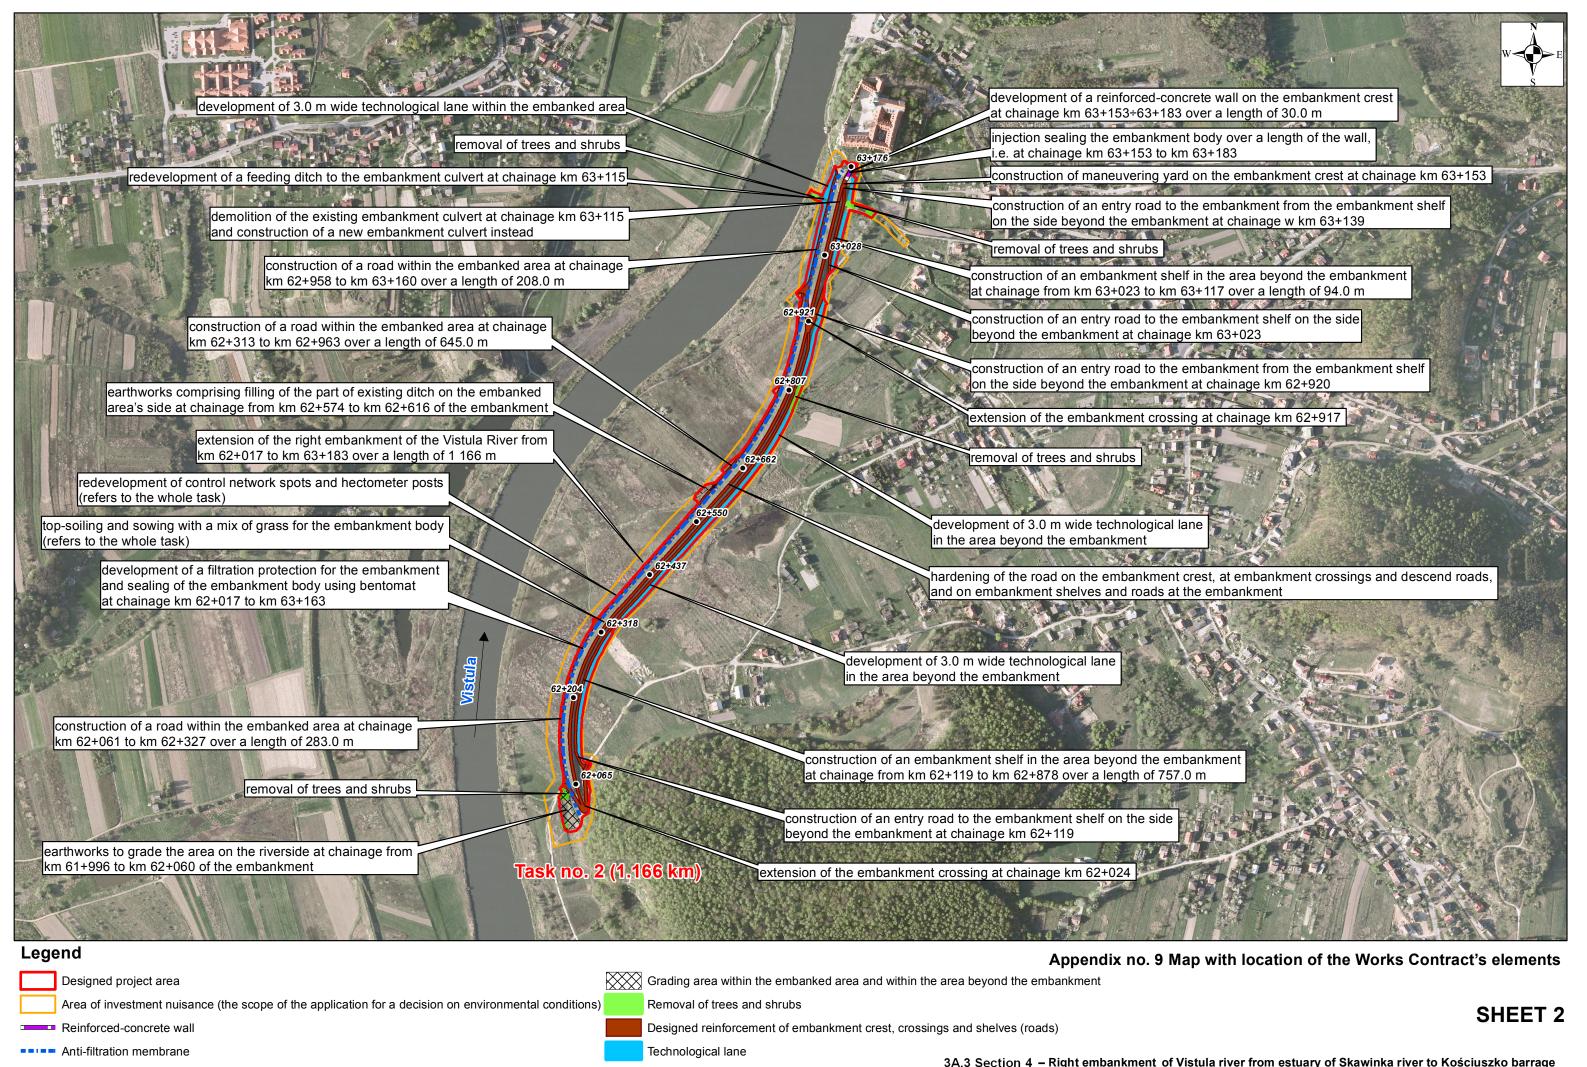

Appendix no. 9 Map with location of the Works Contract's elements

## **INDEX OF SHEETS**

3A.3 Section 4 - Right embankment of Vistula river from estuary of Skawinka river to Kościuszko barrage

Task No. 1: km 60+325 to km 61+662 Task No. 2: km 62+017 to km 63+183

Task No. 3: km 63+779 to km 65+160

Task No. 2: km 62+017 to km 63+183 Task No. 3: km 63+779 to km 65+160

Task No. 1: km 60+325 to km 61+662
Task No. 2: km 62+017 to km 63+183
Task No. 3: km 63+779 to km 65+160

Task No. 1: km 60+325 to km 61+662
Task No. 2: km 62+017 to km 63+183
Task No. 3: km 63+779 to km 65+160