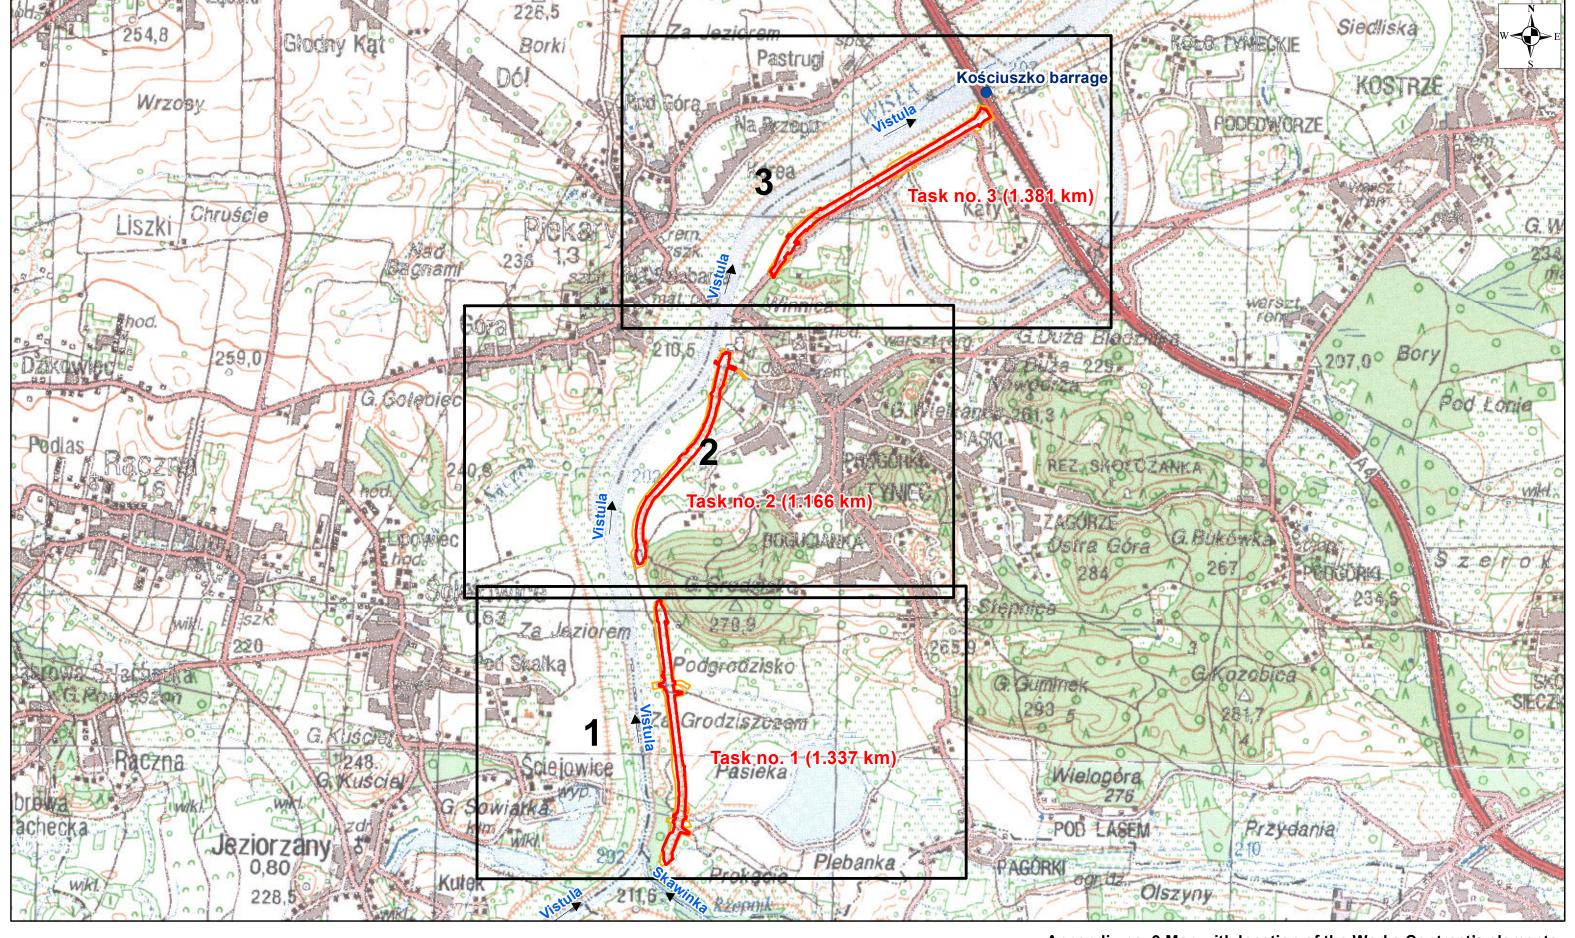

Appendix no. 9 Map with location of the Works Contract's elements

## **INDEX OF SHEETS**

3A.3 Section 4 - Right embankment of Vistula river from estuary of Skawinka river to Kościuszko barrage

Task No. 1: km 60+325 to km 61+662 Task No. 2: km 62+017 to km 63+183

Task No. 3: km 63+779 to km 65+160

Task No. 2: km 62+017 to km 63+183 Task No. 3: km 63+779 to km 65+160

Task No. 1: km 60+325 to km 61+662
Task No. 2: km 62+017 to km 63+183
Task No. 3: km 63+779 to km 65+160

Task No. 1: km 60+325 to km 61+662
Task No. 2: km 62+017 to km 63+183
Task No. 3: km 63+779 to km 65+160

Task No. 3: km 63+779 to km 65+160