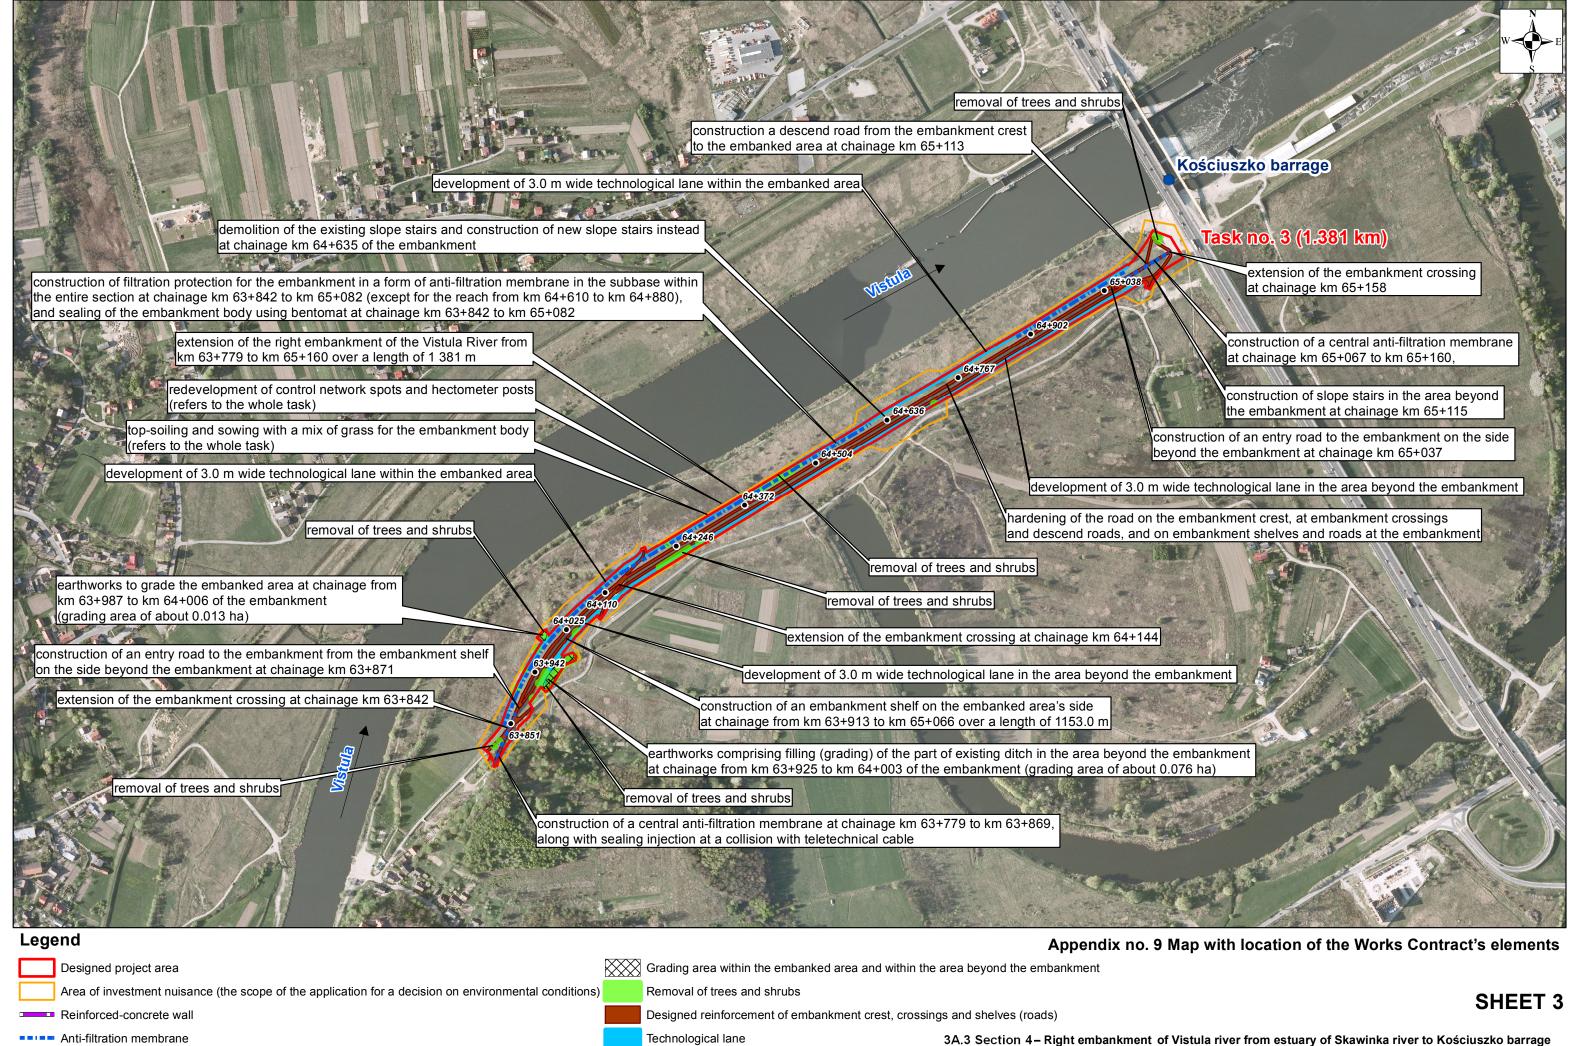

Appendix no. 9 Map with location of the Works Contract's elements

## **INDEX OF SHEETS**

3A.3 Section 4 - Right embankment of Vistula river from estuary of Skawinka river to Kościuszko barrage

Task No. 1: km 60+325 to km 61+662 Task No. 2: km 62+017 to km 63+183

Task No. 3: km 63+779 to km 65+160

Task No. 2: km 62+017 to km 63+183 Task No. 3: km 63+779 to km 65+160

Task No. 1: km 60+325 to km 61+662
Task No. 2: km 62+017 to km 63+183
Task No. 3: km 63+779 to km 65+160

Task No. 1: km 60+325 to km 61+662
Task No. 2: km 62+017 to km 63+183
Task No. 3: km 63+779 to km 65+160

Task No. 3: km 63+779 to km 65+160