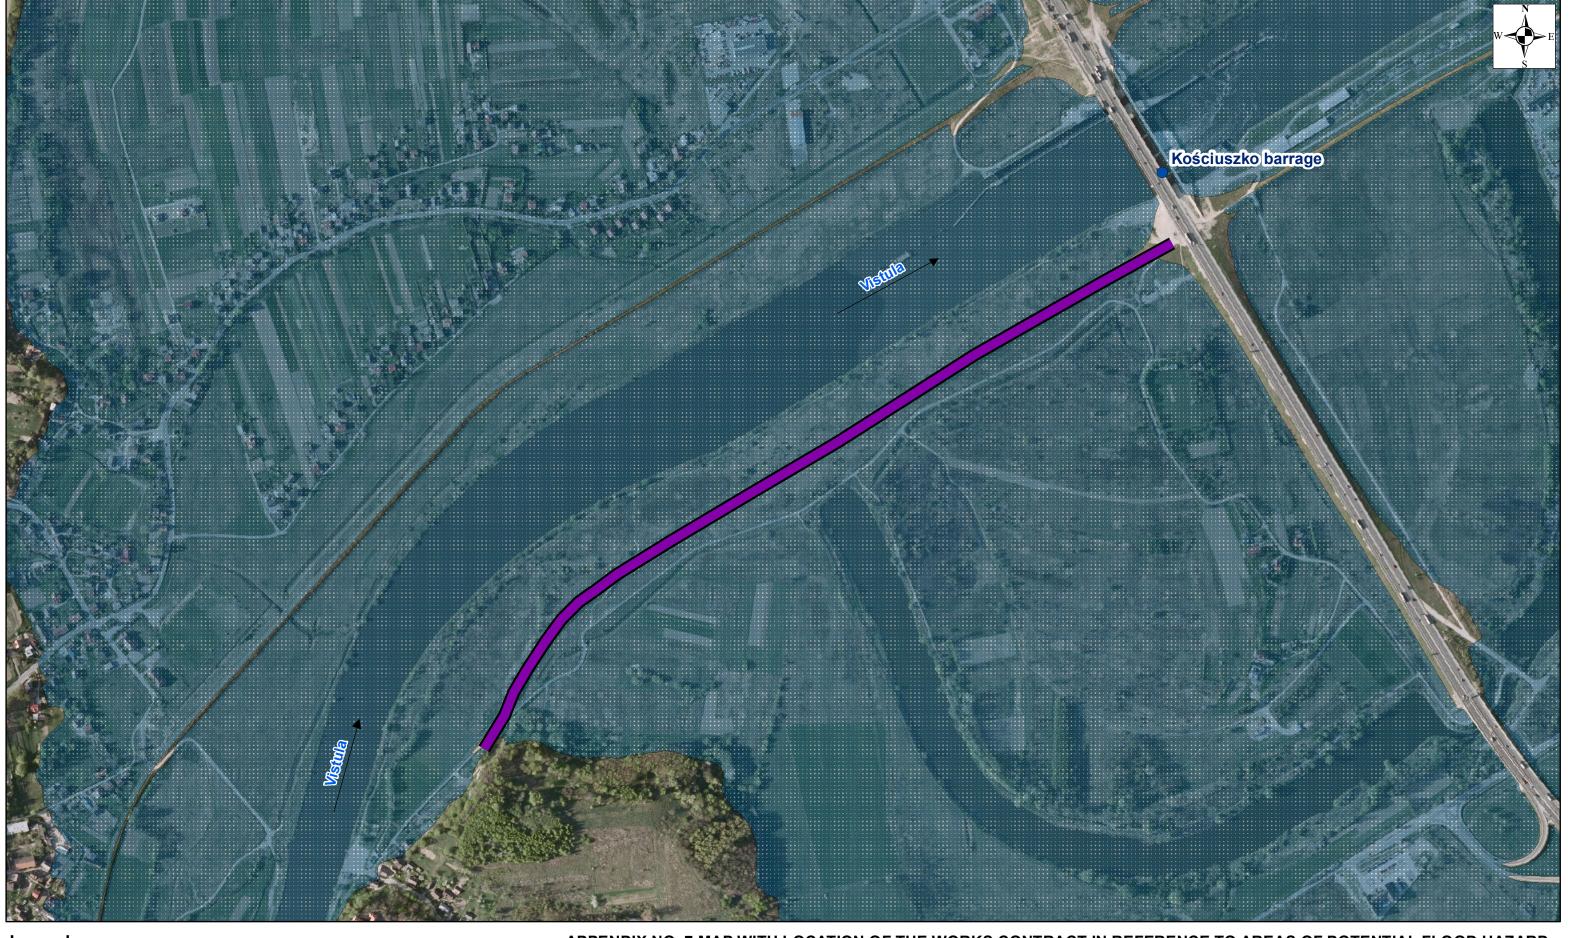

### APPENDIX NO. 7 MAP WITH LOCATION OF THE WORKS CONTRACT IN REFERENCE TO AREAS OF POTENTIAL FLOOD HAZARD

(The map does not present the remaining embankments of the Vistula River, for which sections 1, 2 and 3 – being the subject of the study – form a completion of the Cracow's flood protection system)

## SHEET 3

3A.3 Section 4 - Right embankment of the Vistula from the Skawinka estuary to the Kościuszko barrage
Task No. 1: from km 60+325 to km 61+662 Task No. 2: from km 62+017 to km 63+183 Task No. 3: from km 63+779 to km 65+160