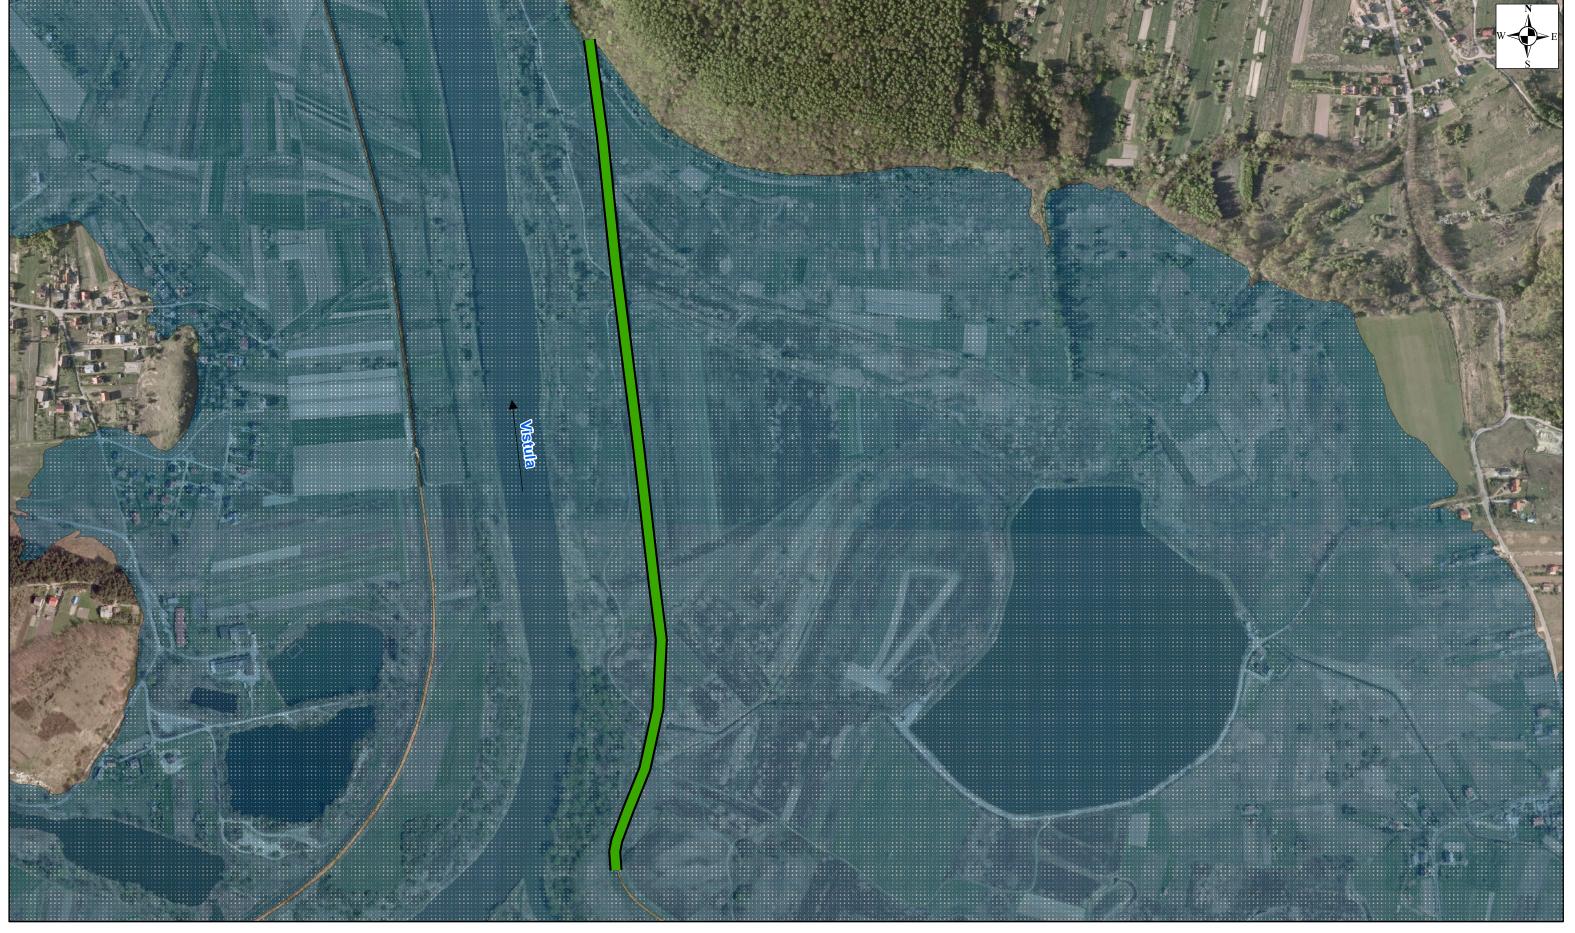

### APPENDIX NO. 7 MAP WITH LOCATION OF THE WORKS CONTRACT IN REFERENCE TO AREAS OF POTENTIAL FLOOD HAZARD

(The map does not present the remaining embankments of the Vistula River, for which sections 1, 2 and 3 – being the subject of the study – form a completion of the Cracow's flood protection system)

## SHEET 1

3A.3 Section 4 - Right embankment of the Vistula from the Skawinka estuary to the Kościuszko barrage
Task No. 1: from km 60+325 to km 61+662

Task No. 2: from km 62+017 to km 63+183 Task No. 3: from km 63+779 to km 65+160

### Legend

### Designed project area

Task no. 1

Task no. 2

Task no. 3

Potential flood risk areas