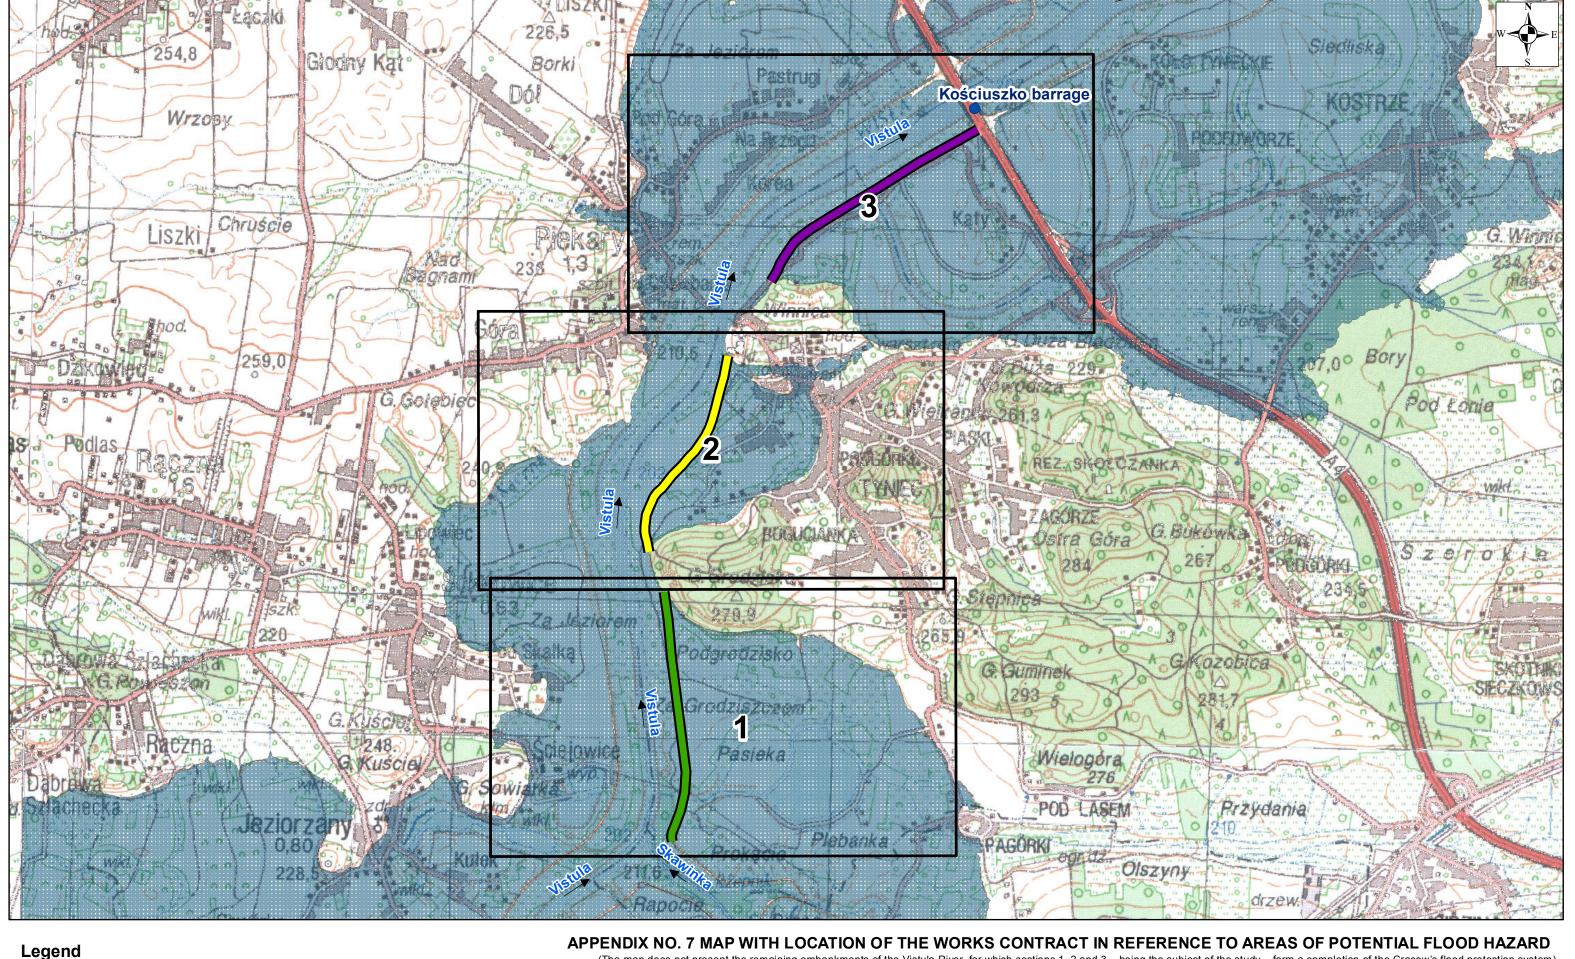

3,4

(The map does not present the remaining embankments of the Vistula River, for which sections 1, 2 and 3 – being the subject of the study – form a completion of the Cracow's flood protection system)

# INDEX OF SHEETS

3A.3 Section 4 - Right embankment of the Vistula from the Skawinka estuary to the Kościuszko barrage
Task No. 1: from km 60+325 to km 61+662
Task No. 2: from km 62+017 to km 63+183

Task No. 3: from km 63+779 to km 65+160

Potential flood risk areas 0 0,425 0,85 1,7 2,55

Task no. 1

Task no. 2

Task no. 3

### Legend

### Designed project area

Task no. 1

Task no. 2

Task no. 3

Potential flood risk areas

0,25 0,5 0,75