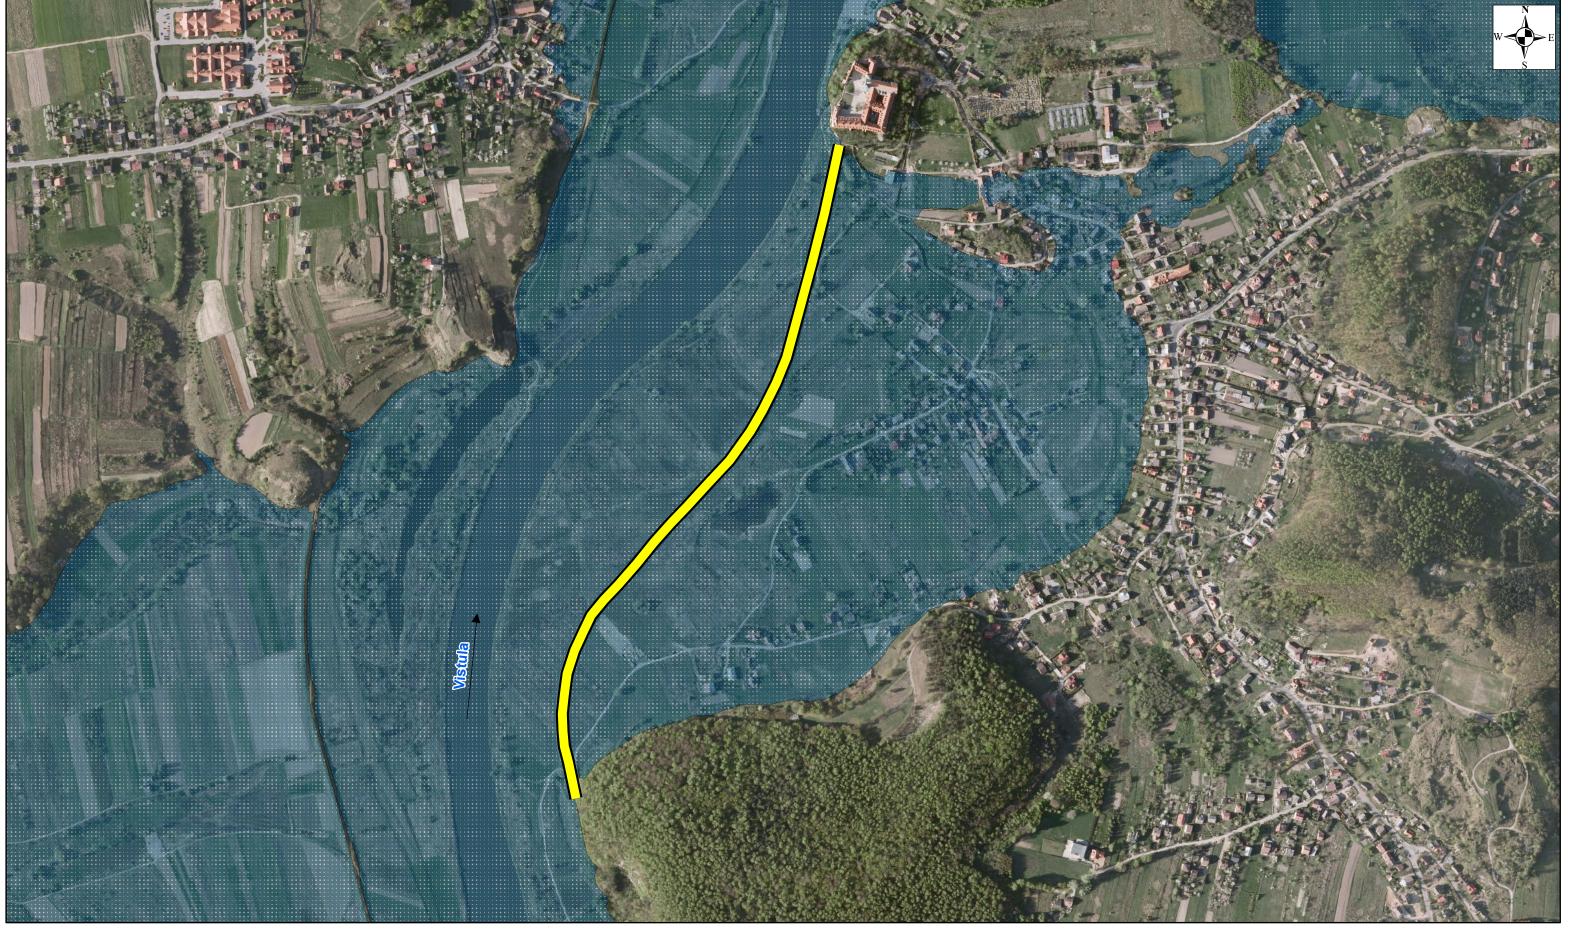

### APPENDIX NO. 7 MAP WITH LOCATION OF THE WORKS CONTRACT IN REFERENCE TO AREAS OF POTENTIAL FLOOD HAZARD

(The map does not present the remaining embankments of the Vistula River, for which sections 1, 2 and 3 – being the subject of the study – form a completion of the Cracow's flood protection system)

# SHEET 2

3A.3 Section 4 - Right embankment of the Vistula from the Skawinka estuary to the Kościuszko barrage

Task No. 1: from km 60+325 to km 61+662

Task No. 2: from km 62+017 to km 63+183

Task No. 3: from km 63+779 to km 65+160

### Legend

### Designed project area

Task no. 1

Task no. 2

Task no. 3

Potential flood risk areas

0,25 0,5 0,75