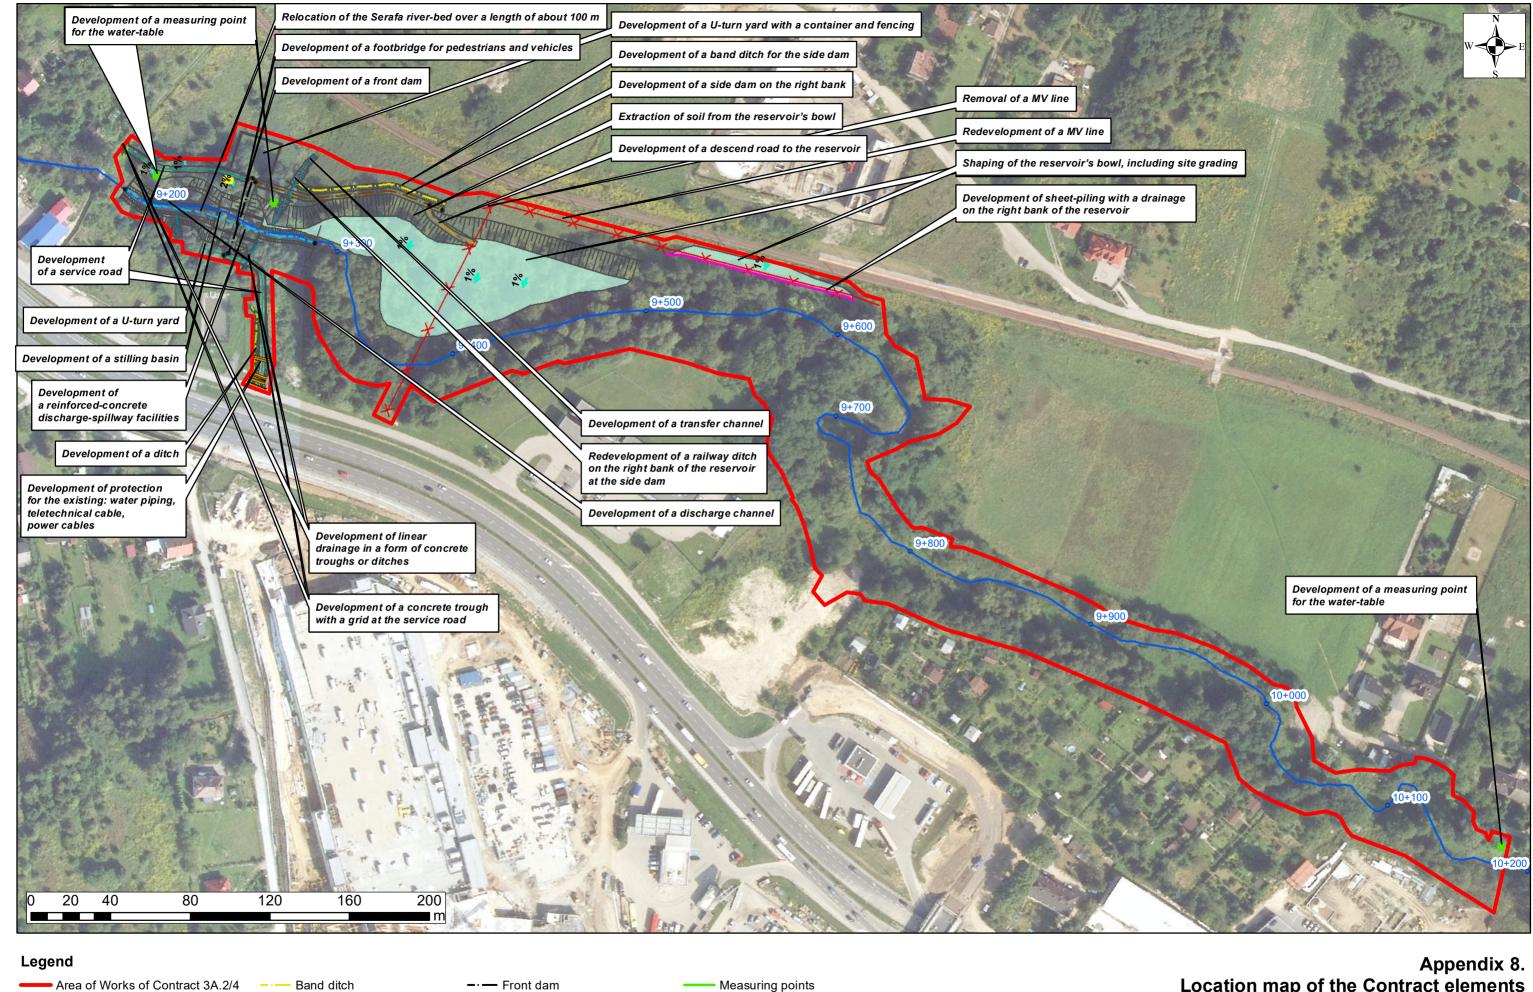

Area of Works of Contract 3A.2/4 Chainage of the Serafa river-bed

Relocation of the Serafa river-bed

Axis of the Serafa river-bed

Chainage of linear objects

Band ditch

Designed ditches

---- Ditches to be redeveloped Sheet-piling with a drainage X

--- Side dam

Descend road to the reservoir Service roads no. 1 and 2

Redevelopment of a MV line

Removal of a MV line

Container for provision of services to the reservoir

Protection of networks

Site grading

## **Location map of the Contract elements**

**Environmental Management Plan for Contract 3A.2** Flood protection in Serafa Valley Works Contract 3A.2/4 Flood protection in Serafa Valley - Serafa 2 reservoir