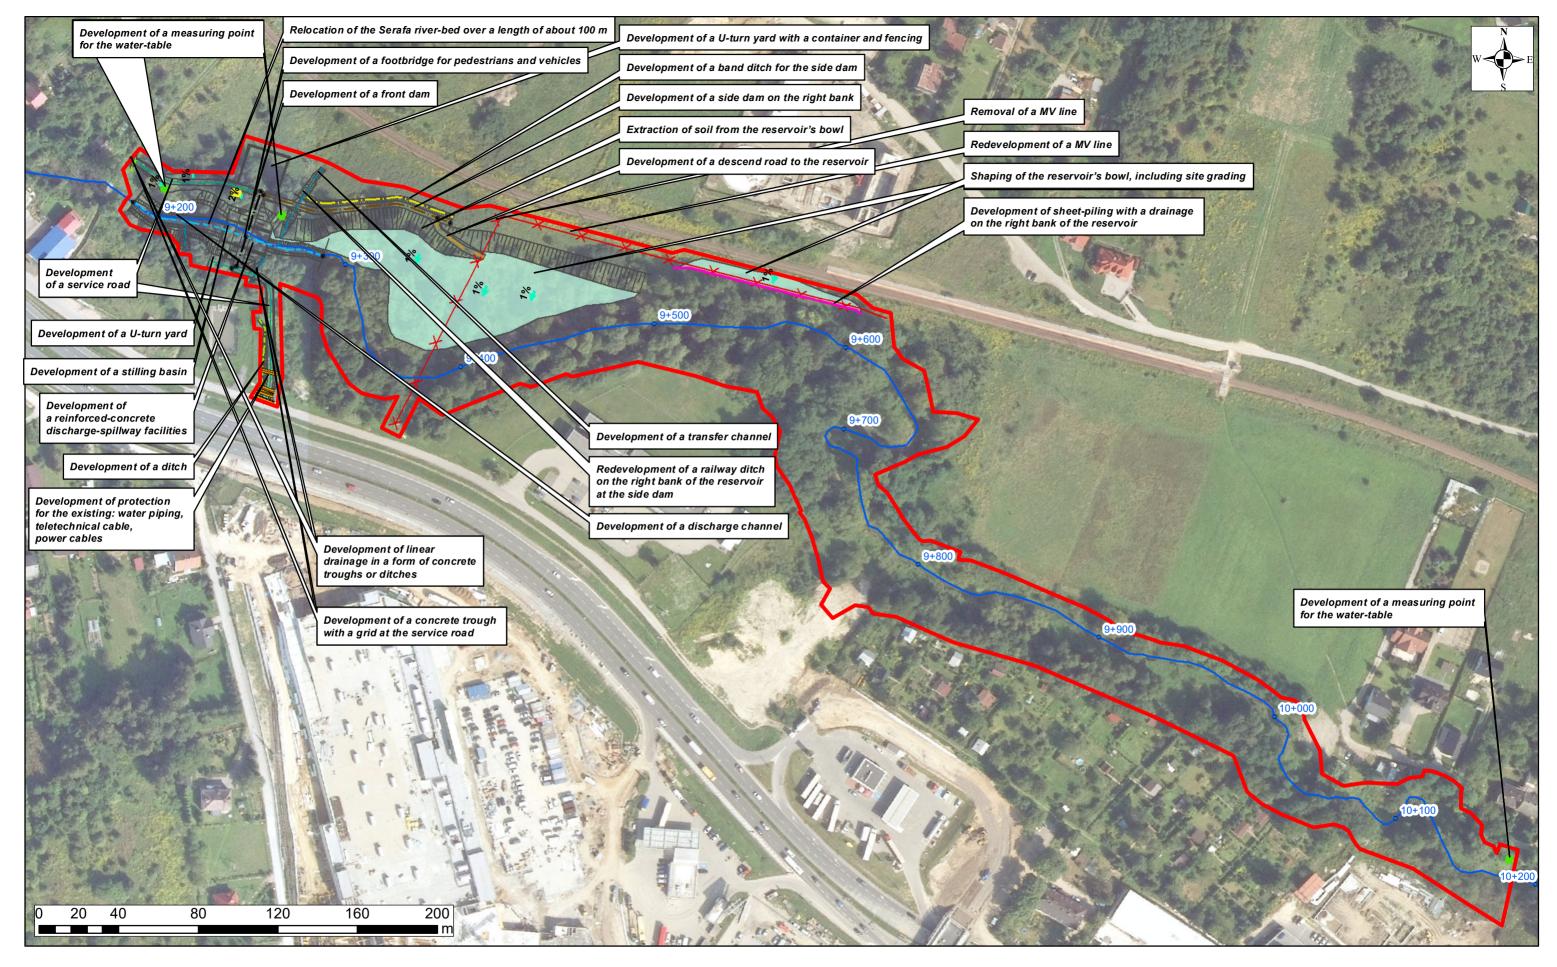

## Legend

- Area of Works of Contract 3A.2/4
- Chainage of the Serafa river-bed
- ----- Relocation of the Serafa river-bed
- Axis of the Serafa river-bed
- Chainage of linear objects
- 2/4 ---- Band ditch
  - ---- Designed ditches
  - ---- Ditches to be redeveloped
    - Sheet-piling with a drainage 🗙
  - · --- Side dam

- -·- Front dam
- Descend road to the reservoir
- ---- Service roads no. 1 and 2
- Removal of a MV line
- Redevelopment of a MV line
- Measuring points
- Container for provision of services to the reservoir
- Protection of networks
  - Site grading

## Appendix 8. Location map of the Contract elements

Environmental Management Plan for Contract 3A.2 Flood protection in Serafa Valley Works Contract 3A.2/4 Flood protection in Serafa Valley – Serafa 2 reservoir