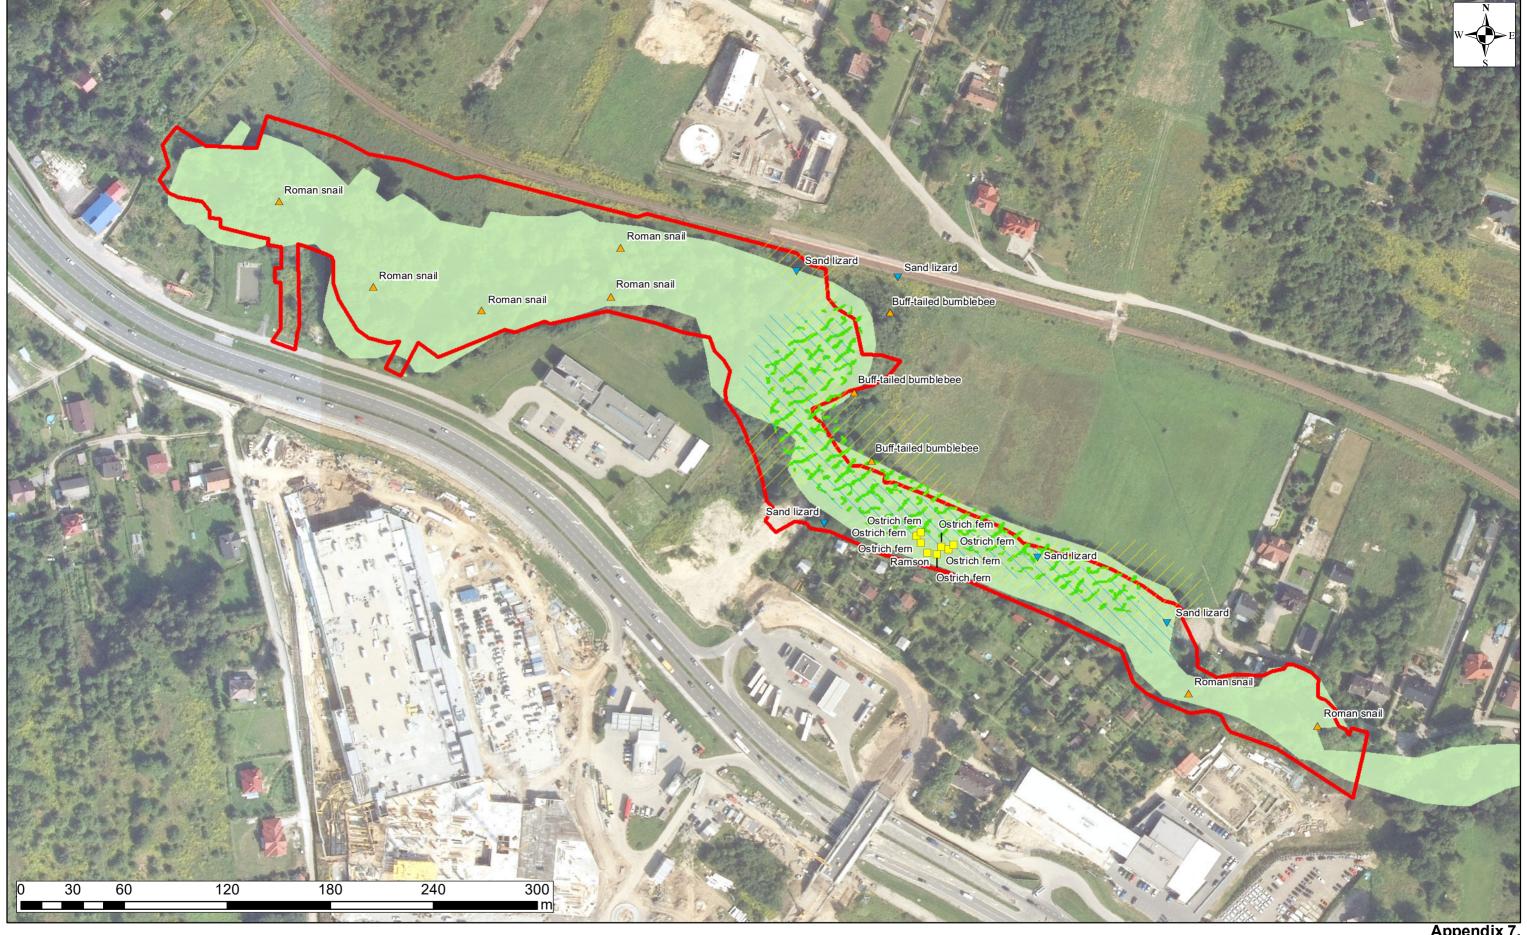

## Legend

Area of Works Contract 3A.2/4

Occurrence of protected plants

△ Occurrence of protected invertebrates

Occurrence of protected amphibians

Places of occurrence Water frogs, Pool frogs, brown frogs and Common toads

Common pipistrelle and Common noctule feeding grounds

European beaver habitat and feeding places

Natural habitat 91E0

Location of the Contract in reference to environmental habitats and protected species occurence sites

Environmental Management Plan for Contract 3A.2
Flood protection in Serafa Valley
Works Contract 3A.2/4
Flood protection in Serafa Valley – Serafa 2 reservoir