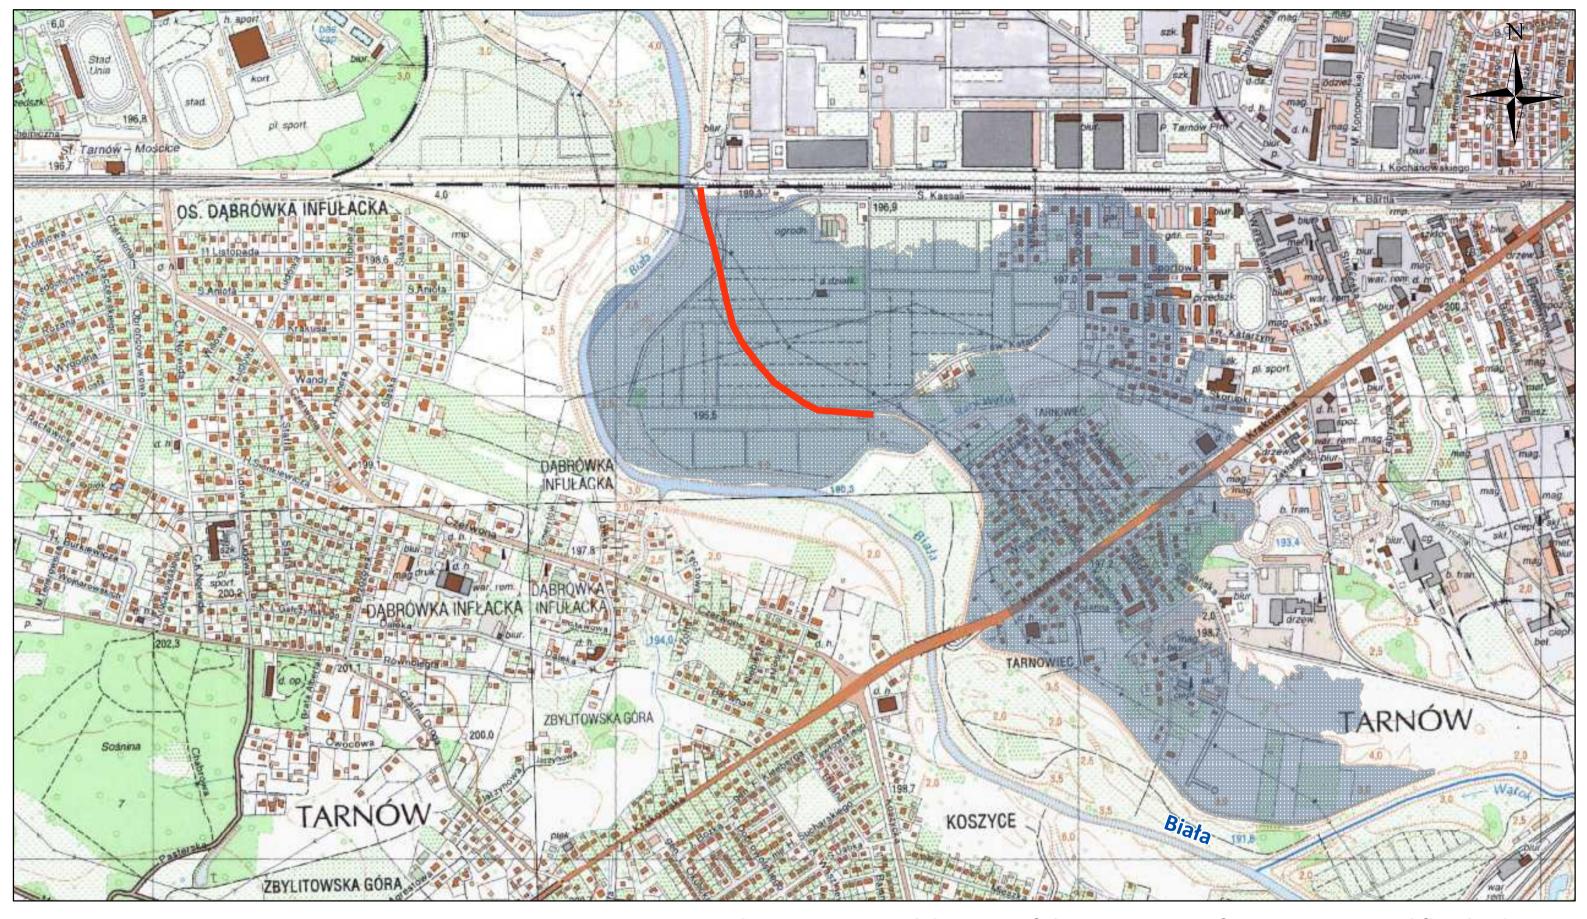

## Legend

## Appendix no. 7: Map with location of the Contract in reference to potential flood risk areas

(The map does not expose the remaining embankments of the Biała river, for which the section remaining the subject of this study is a complement to the flood protection system)

Axis of the designed embankment

Potential flood risk area