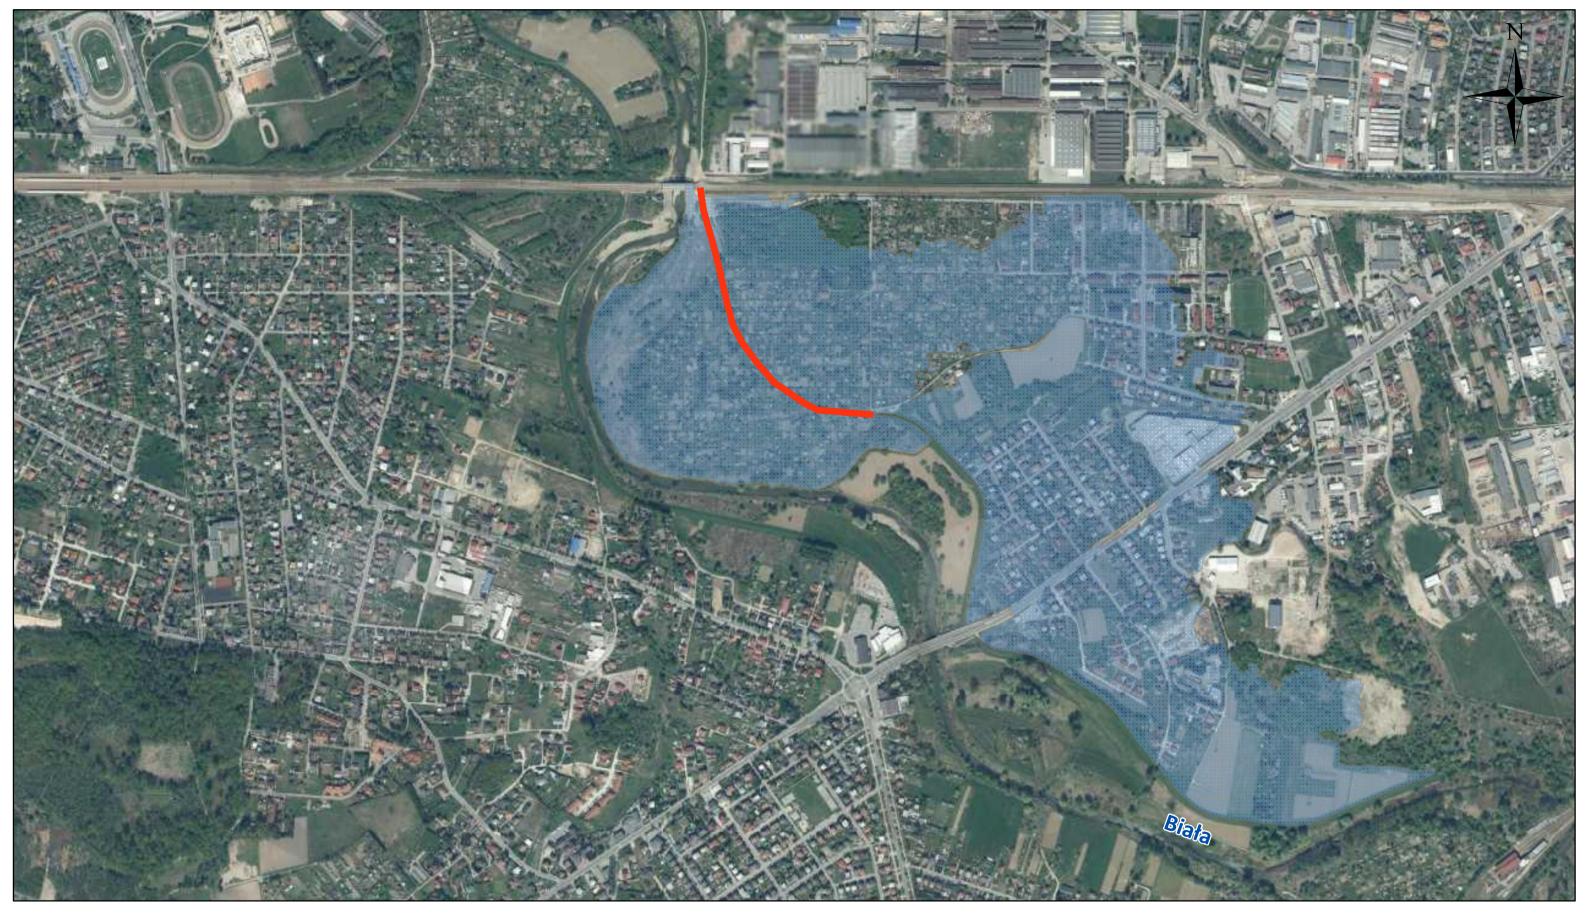

## Legend

## Appendix no. 7: Map with location of the Contract in reference to potential flood risk areas (The map does not expose the remaining embankments of the Biała river, for which the section remaining the subject of this study is a complement to the flood protection system)

Axis of the designed embankment

Potential flood risk area