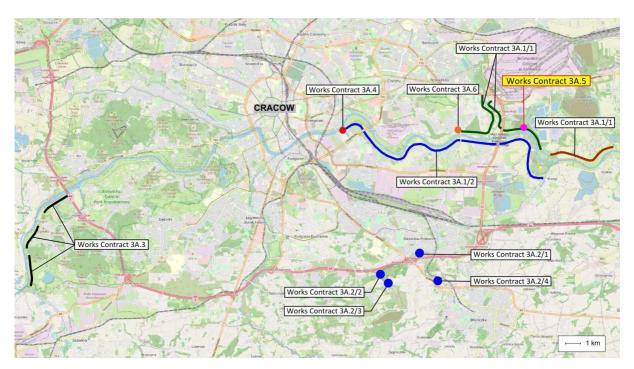

Location of the Works Contract 3A.5 has been presented on the drawing presented below (Fig. 1) and in Appendix 5 to this EMP – Map with location of the Contract.

Fig. 1. Location of the Works Contract 3A.5 together with the location of other Works Contracts of Subcomponent 3A of the OVFMP (source: own materials)

The Works Contract 3A.5 is a functional complement to the proposed Works Contract 3A.1/1<sup>9</sup>, ensuring the flood protection of urban areas located on the left bank of the Vistula River downstream of the Wandy bridge in Cracow. Together with other elements of Subcomponent 3A of the OVFM Project (implemented or planned to be implemented under Contracts 3A.6<sup>10</sup> as well as 3A.3<sup>11</sup>, 3A.4<sup>12</sup>, 3A.1/2<sup>13</sup> and 3A.2<sup>14</sup>), the planned projects will provide comprehensive protection of the areas located on the left and right bank of the Vistula in Cracow against flooding.