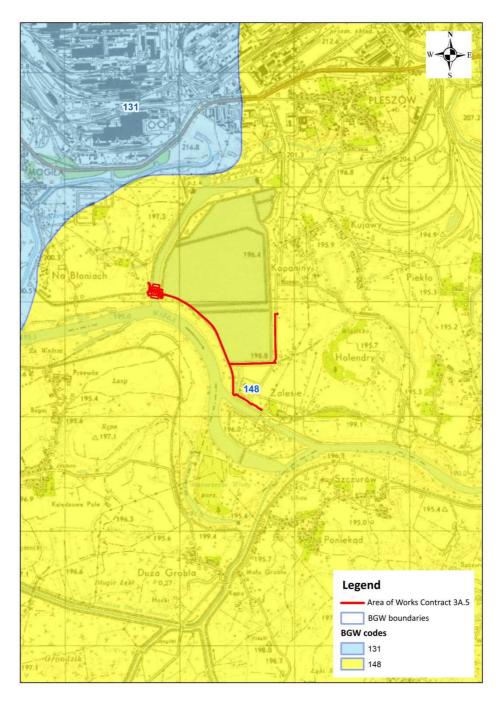

Location of the Works Contract 3A.5 has been presented on the drawing presented below (Fig. 1) and in Appendix 5 to this EMP – Map with location of the Contract.

Fig. 1. Location of the Works Contract 3A.5 together with the location of other Works Contracts of Subcomponent 3A of the OVFMP (source: own materials)

The location of components of Works Contract 3A.5 is shown in the map in Appendix 10 to this EMP – Map with location of the Contract's elements.

According to the current estimates, the volume of soil necessary for implementation of the Works Contract 3A.5 is about 10 K m<sup>3</sup>. The above-mentioned ground masses will be obtained from the building excavation for the flood gate (after performing appropriate tests confirming their usefulness for the purposes of the Contract), and in case of material shortage

 Implementation area for the aforementioned Works Contract is located within the boundaries of one Body of Surface Water (BSW), i.e. PLRW2000192137759 Wisła od Skawinki do Podłężanki, and also within the boundaries of one Body of Groundwater (BGW), with code PLGW2000148.