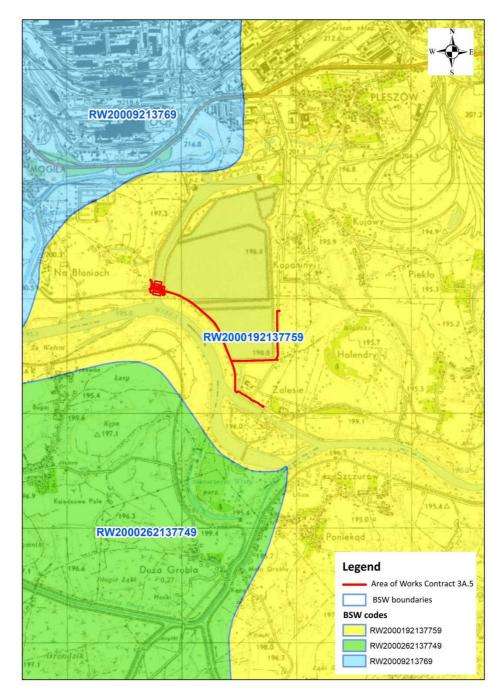

 Implementation area for the aforementioned Works Contract is located within the boundaries of one Body of Surface Water (BSW), i.e. PLRW2000192137759 Wisła od Skawinki do Podłężanki, and also within the boundaries of one Body of Groundwater (BGW), with code PLGW2000148.