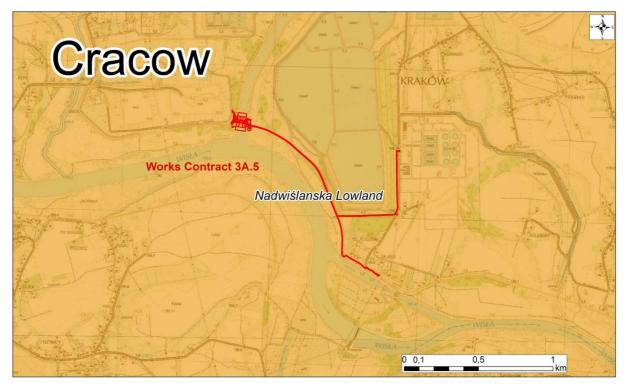

# **2.1 Location of the Works Contract**

The planned Woks Contract 3A.5 is located in Poland, Małopolskie Province, in the area of the City of Cracow (District of the City of Cracow, Municipality of Cracow).

The area of the planned construction of the flood gate is located in the eastern part of the area covered by the administrative borders of the city of Cracow (within approx. 10.5 km east of the Old Town Square and approx. 4 km south-east of the Central Square in the Nowa Huta District), in the area limited by the Vistula riverbed (from the south), Popielnik Street and Dymarek Street (from the east), Igołomska Street (from the north) and Jerzego Giedroycia Street and the IV Ring Road (from the west).